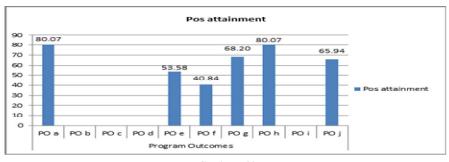

Graph No. 01

TABLE 3 PO s attainment

| PO's           |      | Program Outcomes                                  |  |  |      |      |      |      |  |       |  |  |  |
|----------------|------|---------------------------------------------------|--|--|------|------|------|------|--|-------|--|--|--|
|                | PO a | PO a PO b PO c PO d PO e PO f PO g PO h PO i PO j |  |  |      |      |      |      |  |       |  |  |  |
| Pos attainment | 80.1 |                                                   |  |  | 53.6 | 40.8 | 68.2 | 80.1 |  | 65.95 |  |  |  |

 $Graph\ No.\ 02$ 

#### FINAL ATTAINMENT OF POS IS

POa - 80 %, PO e-53% POf-40% POg-68% POh- 80% POj-65%