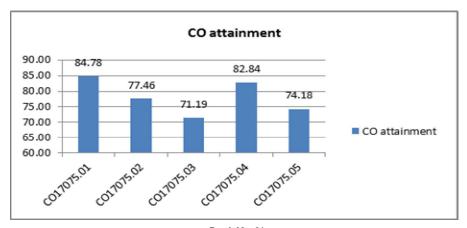

Calculations -

CO17075.01 attainment Average = Total Marks\*670/100

TABLE 2 CO s attainment

| CO's       | CO attainment |
|------------|---------------|
| CO17075.01 | 84.78         |
| CO17075.02 | 77.46         |
| CO17075.03 | 71.19         |
| CO17075.04 | 82.84         |
| CO17075.05 | 74.18         |

Graph No. 01

TABLE 3 PO s attainment

| PO's           |      | Program Outcomes                                  |  |  |      |      |      |      |  |       |  |  |  |
|----------------|------|---------------------------------------------------|--|--|------|------|------|------|--|-------|--|--|--|
|                | PO a | PO a PO b PO c PO d PO e PO f PO g PO h PO i PO j |  |  |      |      |      |      |  |       |  |  |  |
| Pos attainment | 80.1 |                                                   |  |  | 53.6 | 40.8 | 68.2 | 80.1 |  | 65.95 |  |  |  |